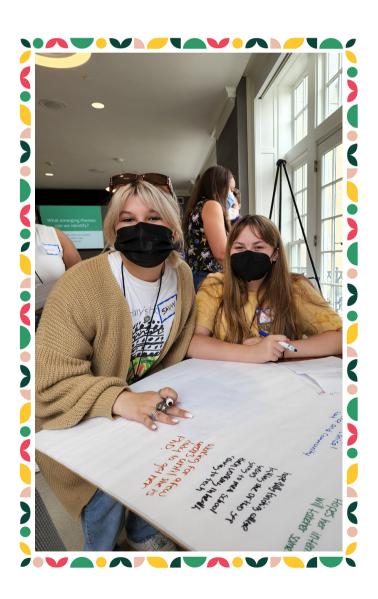

## On June 28, 2022,

180 youth from across 30 CCE Associations and 2 Cornell groups from NY State and Philadelphia, PA arrived at Cornell University in Ithaca, NY to attend the 100th annual NYS 4-H Career Explorations. Those in 8th grade and older participated in University U, attending a variety of workshops in 6 different departments, and those in 10th grade and older participated in Focus for Teens in a program track of their choice, such as Computer Security, Exploring the Solar System, or Women in Science.