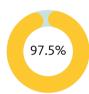

## After the completion of the 3 day program,

of youth felt Career Explorations was a place where they were encouraged to plan for their future usually or all the time

of youth felt Career Explorations was a place where adults cared about them usually or all the time